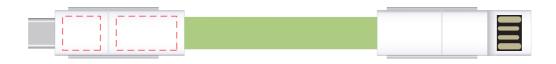

### **Product Colour**

Green

4 in 1 Cable Keyring

## **Logo Size**

Max Print: 10\*9 mm

Max Print: 16\*9 mm